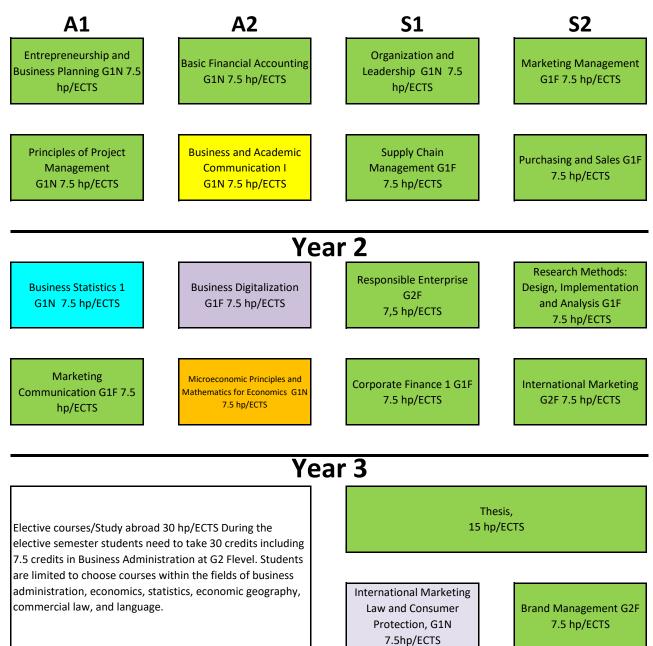

## Marketing Management, 180 hp/ECTS (start Autumn 18) Year 1

| Business<br>Admini-<br>stration | Economics | Language | Statistics | Law | Political<br>science | Informatics |
|---------------------------------|-----------|----------|------------|-----|----------------------|-------------|
|---------------------------------|-----------|----------|------------|-----|----------------------|-------------|