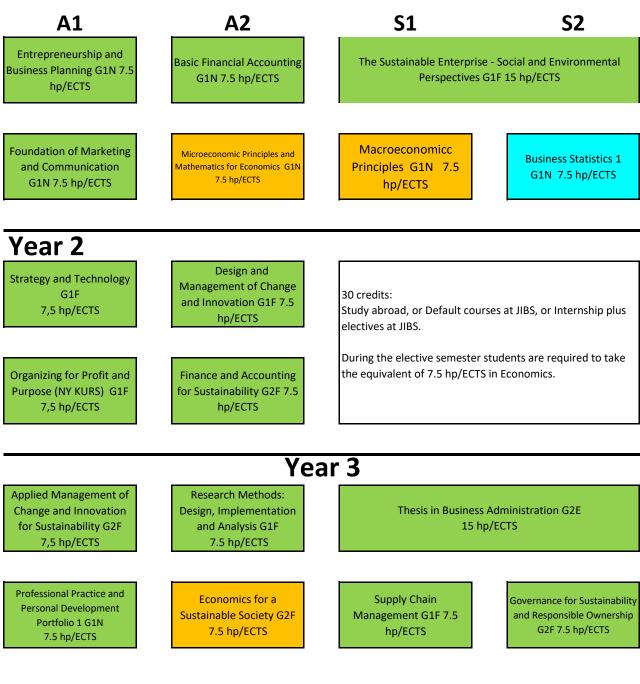

## Sustainable Enterprise Development, 180 hp/ECTS (start Autumn 18)

Year 1

| Business<br>Admini-<br>stration | Language | Statistics | Law | Political<br>science | Informatics |
|---------------------------------|----------|------------|-----|----------------------|-------------|
|---------------------------------|----------|------------|-----|----------------------|-------------|

The programme overviews on this page are merely schematic overviews that show subject field and level of the courses. Misprints and errors reserved. For the legal document, please see the programme syllabus for the degree programme in question.