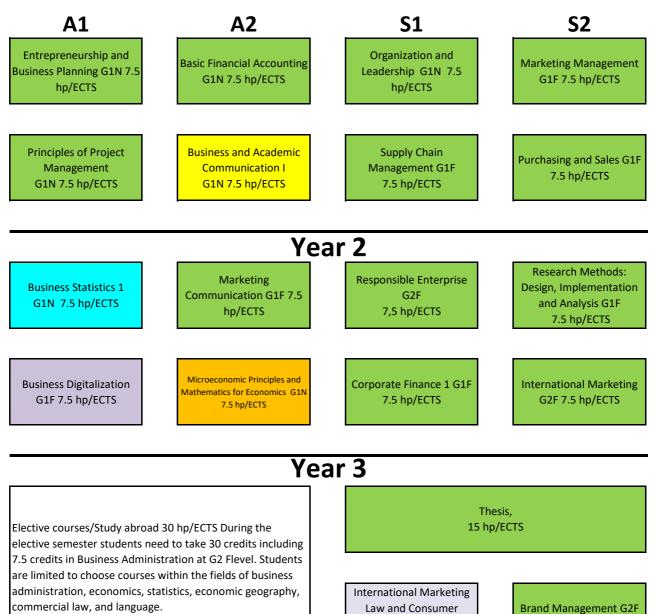

## Marketing Management, 180 hp/ECTS (start Autumn 17) Year 1

Law and Consumer

Protection, G1N 7.5hp/ECTS

7.5 hp/ECTS

| Business<br>Admini-<br>stration | Economics | Language | Statistics | Law | Political<br>science | Informatics |
|---------------------------------|-----------|----------|------------|-----|----------------------|-------------|
|---------------------------------|-----------|----------|------------|-----|----------------------|-------------|