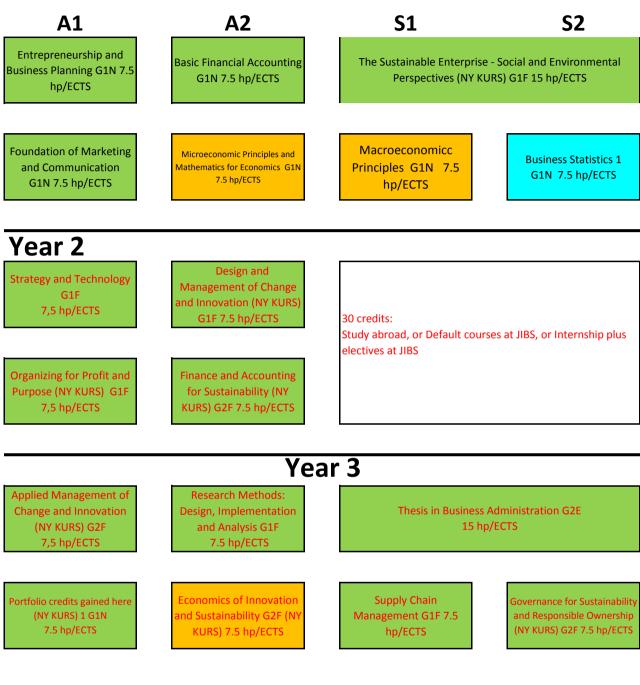

## Sustainable Enterprise Development, 180 hp/ECTS (start Autumn 16)

Year 1

| Business<br>Admini-<br>stration | Statistics | Law | Political<br>science | Informatics |
|---------------------------------|------------|-----|----------------------|-------------|
|---------------------------------|------------|-----|----------------------|-------------|