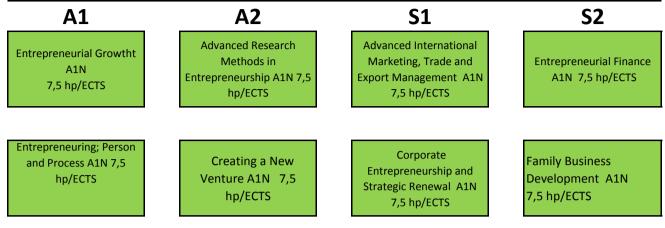

## Strategic Entrepreneurship, 120 hp/ECTS Master programme (started Autumn 16) Year 1

Year 2

Elective courses Study abroad (30 hp) Internship (7,5 or 15 hp) Master Thesis in Business Administration A2E 30 hp/ECTS