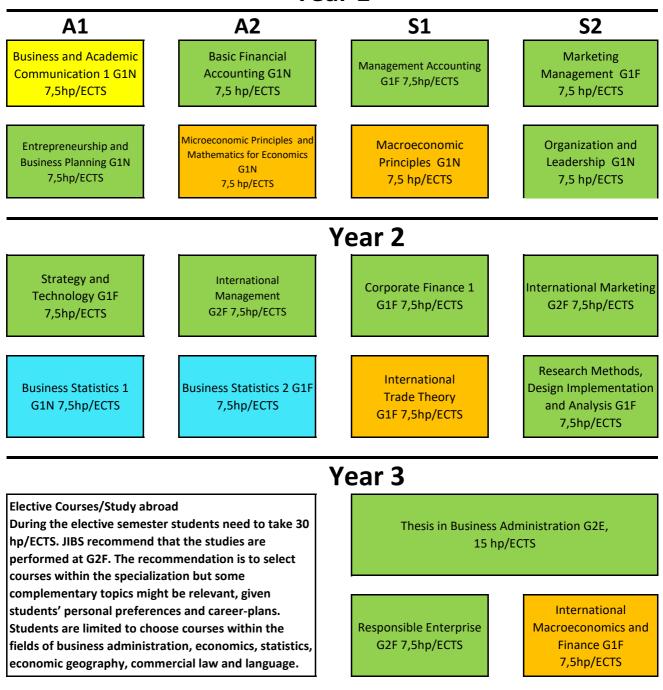

## International Management, 180 hp/ECTS (start Autumn 16)

## Year 1

| Business<br>Admini-<br>stration | Economics | Language | Statistics | Law | Political<br>science | Informatics |  |
|---------------------------------|-----------|----------|------------|-----|----------------------|-------------|--|
|---------------------------------|-----------|----------|------------|-----|----------------------|-------------|--|

The programme overviews on this page are merely schematic overviews that show subject field and level of the courses. Misprints and errors reserved. For the legal document, please see the programme syllabus for the degree programme in question.